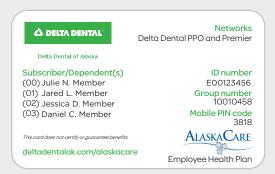

# What does my ID card look like?

Your card includes your member ID number, the AlaskaCare logo and dental provider network information. Your card will look like this:

## **Active Employee Plans:**

#### **Front**