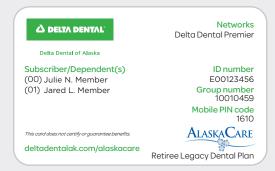

he instructions to enter your information. You'll love everything you can do—check your benefits, review claims, see your Member Handbook, and more.

## On the mobile ID app

Access your digital ID card on a smartphone or tablet by downloading the "Moda Health eCard" app, or scan the QR code below. To sign in, use the mobile PIN listed on your online ID card (within Member Dashboard) and your subscriber ID.

We hope these digital options make getting care a little easier.









# What does my ID card look like?

Your card includes your member ID number, the AlaskaCare logo and dental provider network information. Your card will look like this:

## **Active Employee Plans:**

#### **Front**



## **Retiree Standard Plans:**

#### **Front**



# **Retiree Legacy Plans:**

#### **Front**



#### Back (for all 3 cards)



## Questions?

We're happy to help. Just contact our customer service team at 855-718-1768 or customersupportAK@DeltaDentalAK.com

We comply with applicable federal civil rights laws and do not discriminate on the basis of race, color, national origin, age, disability or sex. ATENCIÓN: Si habla español, hay disponibles servicios de ayuda con el idioma sin costo alguno para usted. Llame al 1-877-605-3229 (TTY: 711). 注意:如果您說中文,可得到免費語言幫助服務。請致電1-877-605-3229 (暨啞人專用: 711)