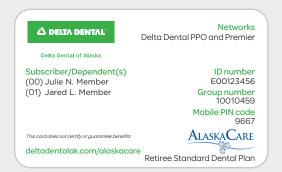

member ID handy, visit our website and follow the instructions to enter your information. You'll love everything you can do—check your benefits, review claims, see your Member Handbook, and more.

## On the mobile ID app

Access your digital ID card on a smartphone or tablet by downloading the "Moda Health eCard" app, or scan the QR code below. To sign in, use the mobile PIN listed on your online ID card (within Member Dashboard) and your subscriber ID.

We hope these digital options make getting care a little easier.









# What does my ID card look like?

Your card includes your member ID number, the AlaskaCare logo and dental provider network information. Your card will look like this:

## **Active Employee Plans:**

#### **Front**



## **Retiree Standard Plans:**

#### **Front**



# **Retiree Legacy Plans:**

#### **Front**



#### Back (for all 3 cards)



## Questions?

We're happy to help. Just contact our customer service team at 855-718-1768 or customersupportAK@DeltaDentalAK.com

We comply with applicable federal civil rights laws and do not discriminate on the basis of race, color, national origin, age, disability or sex. ATENCIÓN: Si habla español, hay disponibles servicios de ayuda con el idioma sin costo alguno para usted. Llame al 1-877-605-3229 (TTY: 711). 注意:如果您說中文,可得到免費語言幫助服務。請致電1-877-605-3229 (暨啞人專用: 711)