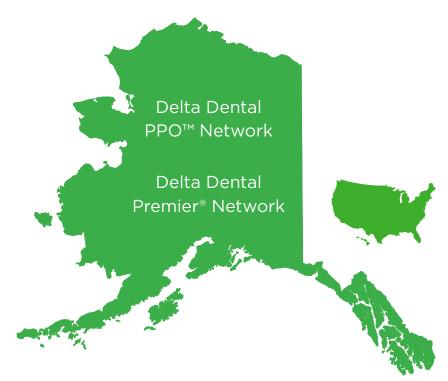

# Delta Dental networks go where you go

With access to thousands of dentists across the state and country. In-network dentists agree to accept our contracted fees as full payment, saving you out-of-pocket costs.

The **Delta Dental PPO™** Network offers these dental plans:

Delta Dental PPO 1000 Delta Dental PPO 1500

The **Delta Dental Premier**® Network offers these dental plans:

Delta Dental Premier Healthy Smiles 

Delta Dental Premier Plan Delta Dental Premier 1000 Delta Dental Premier Preventive Alaska Mandated Plan